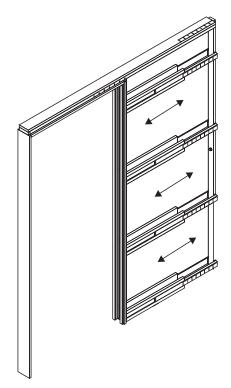

## Pocket Door Frames

Holding doors that weigh up to 150 lbs, our pocket door frames can fit into walls with a thickness of 4-3/8" and can sustain doors with a varying thickness of 1-1/8" to 1-3/8". Give yourself the space you need with the look you desire – include pocket doors in your home design, today!