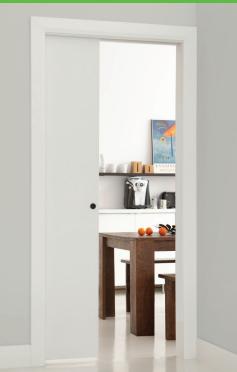

## Introducing Alexandria Moulding's Pocket Door Frames!

Our pocket door frames come pre-assembled and ready to install. Pocket doors are designed to create a modern and warm atmosphere throughout your home. Built for easy installation, pocket doors are the perfect addition to complete the look of a room.

Holding doors that weigh up to 150 lbs, our pocket door frames can fit into walls with a thickness of 4-3/8" and can sustain doors with a varying thickness of 1-1/8" to 1-3/8". Give yourself the space you need with the look you desire – include pocket doors in your home design, today!