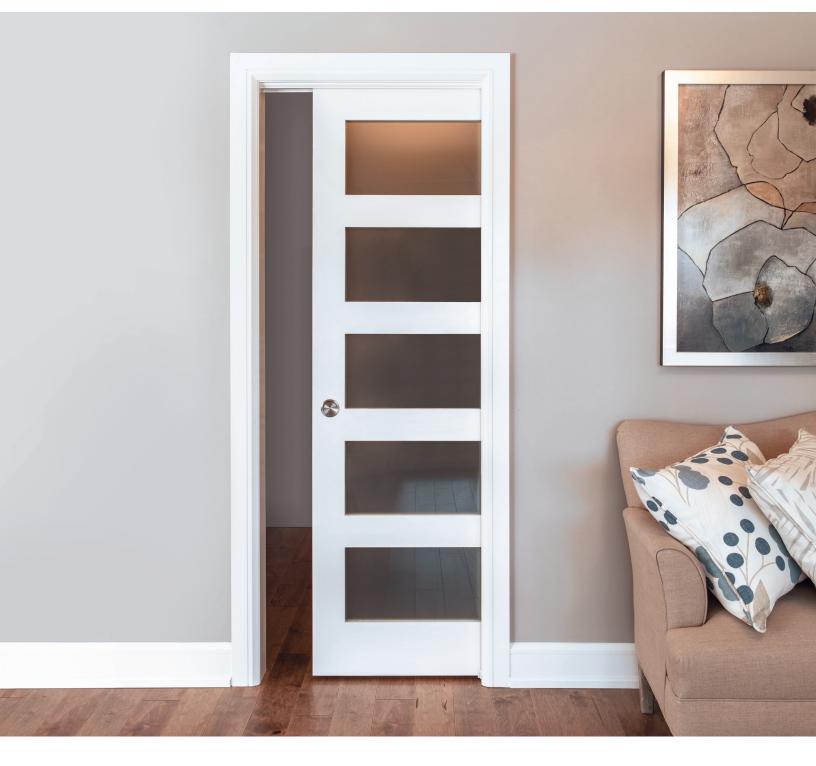

## Introducing Alexandria Moulding's Pocket Door Frames!

Our pocket door frames come pre-assembled and ready to install. Pocket doors are designed to create a modern and warm atmosphere throughout your home. Built for easy installation, pocket doors are the perfect addition to complete the look of a room.

Holding doors that weigh up to 150 lbs, our pocket door frames can fit into walls with a thickness of 4-3/8" and can sustain doors with a varying thickness of 1-1/8" to 1-3/8". Give yourself the space you need with the look you desire – include pocket doors in your home design, today!