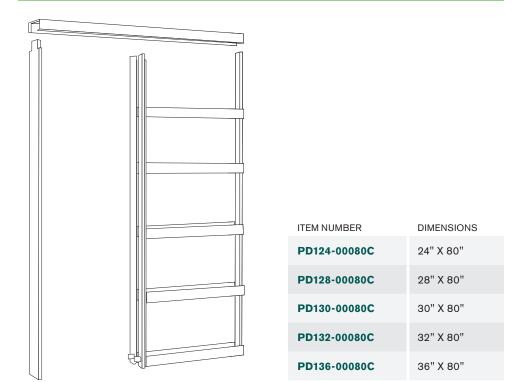

### **POCKET DOOR FRAME**

#### ADJUSTABLE POCKET DOOR FRAME

ITEM NUMBER

DIMENSIONS

PD724-00080C

24" to 36" X 80"

Alexandria East 20352 Power Dam Road Alexandria, Ontario KOC 1A0

Tel: 1 613 525-2784 Toll Free: 1 866 377-2539 Fax: 1 613 525-3783